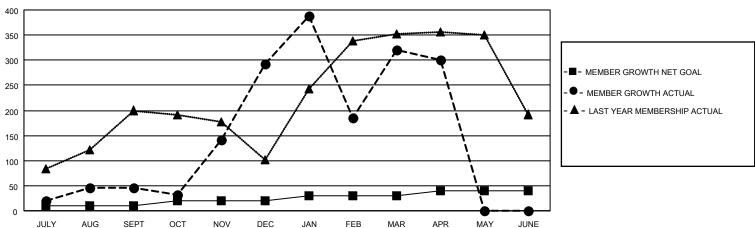

## GOALS AND ACTUAL MEMBERS CUMULATIVE

| DROPPED CLUBS: 11            |     | 69 CLUBS OF 120 ADDED 1 OR MORE | GENDER DISTRIBUTION        |                |       |
|------------------------------|-----|---------------------------------|----------------------------|----------------|-------|
|                              |     | NEW MEMBERS                     | MALE                       | 1,979 (56.37%) |       |
| DROPPED MEMBERS              |     |                                 | FEMALE                     | 1,532 (43.63%) |       |
| DECEASED                     | 17  | CLICK HERE FOR CUMULATIVE       | TOTAL FAMILY UNIT MEMBERS  |                | 2,478 |
| CLUB CANCELLED 239 OTHER 231 |     | MEMBERSHIP DATA                 | FAMILY MEMBERS PAYING HALF |                | 1,370 |
| TOTAL                        | 487 |                                 | 1000                       |                |       |

## MONTHLY MEMBERSHIP PROGRESS REPORT

LOCATION INDIA District 321B1 Results as of: 4/30/2021

| Clubs         |               |             |               | Members               |                         |                         |                                                    |  |
|---------------|---------------|-------------|---------------|-----------------------|-------------------------|-------------------------|----------------------------------------------------|--|
|               | RESULTS FOR   | R 2020-2021 |               | RESULTS FOR 2020-2021 |                         |                         |                                                    |  |
| QUARTER       | NEW CLUB GOAL | NEW CLUBS   | DROPPED CLUBS | QUARTER MEM           | IBER GROWTH NET<br>GOAL | MEMBER GROWTH<br>ACTUAL | DROPPED<br>MEMBERS ACTUAL<br>(including transfers) |  |
| JULY/AUG/SEPT | 1             | 1           | 0             | JULY/AUG/SEPT         | 10                      | 110                     | 50                                                 |  |
| OCT/NOV/DEC   | 1             | 9           | 0             | OCT/NOV/DEC           | 10                      | 417                     | 156                                                |  |
| JAN/FEB/MAR   | 1             | 11          | 11            | JAN/FEB/MAR           | 10                      | 294                     | 252                                                |  |
| APR/MAY/JUNE  | 1             | 0           | 0             | APR/MAY/JUNE          | 10                      | 22                      | 29                                                 |  |