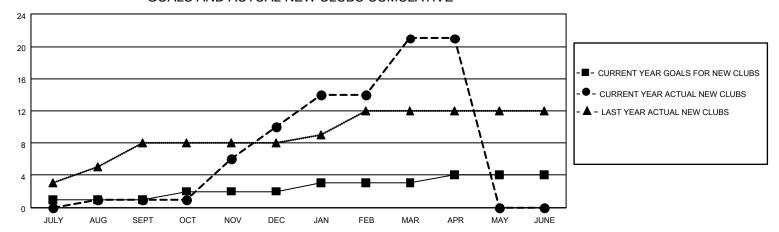

## GOALS AND ACTUAL NEW CLUBS CUMULATIVE

## MONTHLY MEMBERSHIP PROGRESS REPORT

LOCATION INDIA District 321B1 Results as of: 4/30/2021

| Clubs         |               |             |               | Members               |                         |                         |                                                    |  |
|---------------|---------------|-------------|---------------|-----------------------|-------------------------|-------------------------|----------------------------------------------------|--|
|               | RESULTS FOR   | R 2020-2021 |               | RESULTS FOR 2020-2021 |                         |                         |                                                    |  |
| QUARTER       | NEW CLUB GOAL | NEW CLUBS   | DROPPED CLUBS | QUARTER MEM           | IBER GROWTH NET<br>GOAL | MEMBER GROWTH<br>ACTUAL | DROPPED<br>MEMBERS ACTUAL<br>(including transfers) |  |
| JULY/AUG/SEPT | 1             | 1           | 0             | JULY/AUG/SEPT         | 10                      | 110                     | 50                                                 |  |
| OCT/NOV/DEC   | 1             | 9           | 0             | OCT/NOV/DEC           | 10                      | 417                     | 156                                                |  |
| JAN/FEB/MAR   | 1             | 11          | 11            | JAN/FEB/MAR           | 10                      | 294                     | 252                                                |  |
| APR/MAY/JUNE  | 1             | 0           | 0             | APR/MAY/JUNE          | 10                      | 22                      | 29                                                 |  |